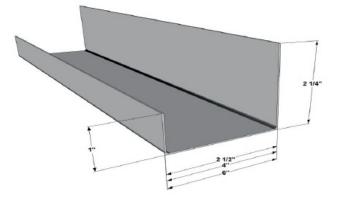

## J TRACK

Our J tracks meet Canadian steel standards established by CSSBI (Canadian Institute of Sheet Steel Building) ASTM-C645.

They are available in standard widths and thicknesses and are manufactured only in lengths of 10' (3048mm), see dimensions below:

| WIDTH         | LENGTH | THICKNESSES                  |
|---------------|--------|------------------------------|
| 2 1/2" (64mm) | 10'    | .018"(.46mm)<br>.034"(.86mm) |
| 4" (102mm)    |        |                              |
| 6" (152mm)    |        |                              |